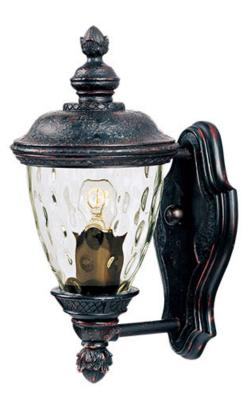

## **PRODUCT DESCRIPTION**

Carriage House DC is a traditional, early American style collection from Maxim Lighting International in Oriental Bronze finish with Water Glass glass.

## **FINISHES OPTION**

Oriental Bronze (OB)

GLASS Water Glass WG

MATERIAL Die Cast Aluminum, Glass

RATINGS cETLus Wet Location

ADDITIONAL OPERATING TEMPERATURE: -20°C (-4°F), 40°C (104°F)

PHOTOMETIC: Report Found Online