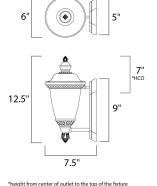

## **MEASUREMENTS**

DIMENSION

BACK PLATE

DIMMABLE

: 6" W x 12.5" H x 7.5" Ext : 5" W x 9" H x 7" HCO