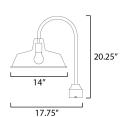

### **MEASUREMENTS**

DIMENSION : 14" W x 20.25" H CANOPY : 3.25" W x 3.5" H

HANGING WEIGHT : 3.146 lb

LAMPING

INPUT VOLTAGE :120V

BULB : 1 x 60W Incandescent E26 Medium , 60W Total

**BULB INCLUDED** : (Not Included)