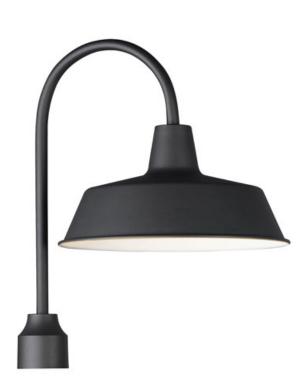

## **PRODUCT DESCRIPTION**

Picture yourself in an old gangster movie and the lighting on the wharf would look very much like this collection. This all-aluminum collection is available in your choice of Weathered Zinc, Empire Bronze, or Black and is at a price point sure to please.

### **FINISHES OPTION**

Black (BK)

Empire Bronze / Black (EBBK)

Weathered Zinc/Black (WZBK)