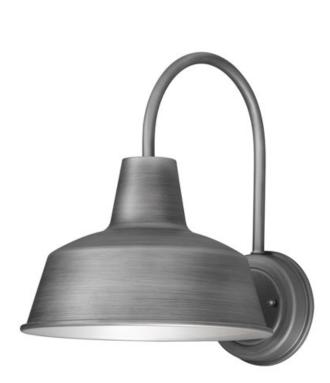

## PRODUCT DESCRIPTION

Picture yourself in an old gangster movie and the lighting on the wharf would look very much like this collection. This all-aluminum collection is available in your choice of Weathered Zinc, Empire Bronze, or Black and is at a price point sure to please.

## **FINISHES OPTION**

Black (BK)

Empire Bronze (EB)

Weathered Zinc (WZ)

MATERIAL

Aluminum

**RATINGS** 

**CETLUS** Wet Location DARKSKY