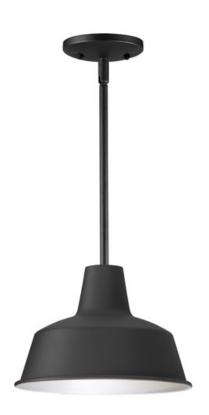

### **PRODUCT DESCRIPTION**

Picture yourself in an old gangster movie and the lighting on the wharf would look very much like this collection. This all-aluminum collection is available in your choice of Weathered Zinc, Empire Bronze, or Black and is at a price point sure to please.

### **FINISHES OPTION**

Black (BK)

Empire Bronze (EB)

Weathered Zinc (WZ)