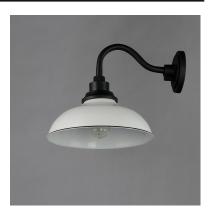

## PRODUCT DESCRIPTION

The Granville collection updates the industrial farmhouse look with cleaner and minimalist textured Black arms with Glossy Black or Gloss White shades. Design elements like knurled sockets and black painted edges highlight the attention to detail and relate authenticity. Perfectly suited for both indoor and outdoor applications, these aluminum constructed shades are an instant classic.

#### **FINISHES OPTION**

Gloss Black / Black (GBBK) White / Black (WTBK)