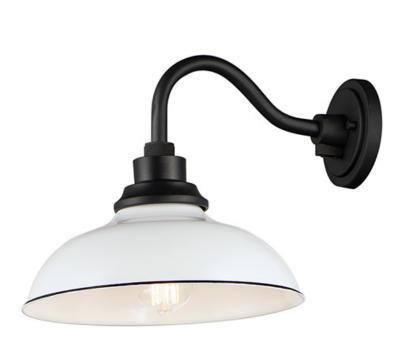

## PRODUCT DESCRIPTION

The Granville collection updates the industrial farmhouse look with cleaner and minimalist textured Black arms with Glossy Black or Gloss White shades. Design elements like knurled sockets and black painted edges highlight the attention to detail and relate authenticity. Perfectly suited for both indoor and outdoor applications, these aluminum constructed shades are an instant classic.

#### **FINISHES OPTION**

Gloss Black / Black (GBBK) White / Black (WTBK)