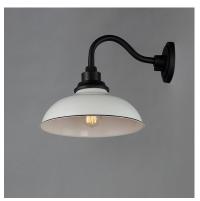

## PRODUCT DESCRIPTION

The Granville collection updates the industrial farmhouse look with cleaner and minimalist textured Black arms with Glossy Black or Gloss White shades. Design elements like knurled sockets and black painted edges highlight the attention to detail and relate authenticity. Perfectly suited for both indoor and outdoor applications, these aluminum constructed shades are an instant classic.

#### **FINISHES OPTION**

Gloss Black / Black (GBBK) White / Black (WTBK)