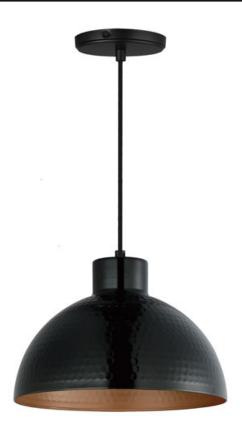

# PRODUCT DESCRIPTION

Hammered metal dome shades are painted in glossy enamel paints that welcomes a nautical look. Available in Sage Green with a glossy white interior or Glossy Black with an Antique Copper interior, these pendants embody a nostalgic element that prevails along coastline bungalows and cottages Black Rayon fabric cord adds designer details to the overall construction. Available in ten inch and twelve-inch diameters.

### **FINISHES OPTION**

Black / Antique Copper (BKACP)
Sage Green (SAG)