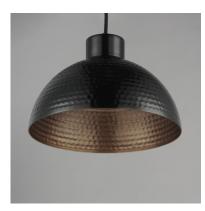

# PRODUCT DESCRIPTION

Hammered metal dome shades are painted in glossy enamel paints that welcomes a nautical look. Available in Sage Green with a glossy white interior or Glossy Black with an Antique Copper interior, these pendants embody a nostalgic element that prevails along coastline bungalows and cottages Black Rayon fabric cord adds designer details to the overall construction. Available in ten inch and twelve-inch diameters.

### **FINISHES OPTION**

Black / Antique Copper (BKACP)
Sage Green (SAG)