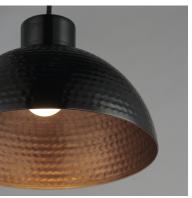

# PRODUCT DESCRIPTION

Hammered metal dome shades are painted in glossy enamel paints that welcomes a nautical look. Available in Sage Green with a glossy white interior or Glossy Black with an Antique Copper interior, these pendants embody a nostalgic element that prevails along coastline bungalows and cottages Black Rayon fabric cord adds designer details to the overall construction. Available in ten inch and twelve-inch diameters.

# LAMPING

INPUT VOLTAGE : 120V

BULB : 1 x 60W Incandescent E26 Medium, 60W Total

BULB INCLUDED : (Not Included)

DIMMABLE :