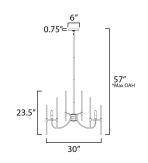

### **MEASUREMENTS**

DIMENSION : 30" L x 30" W x 23.5" H

MAX OAH : 57" OAH

CANOPY : 6" W x 0.75" H x 6" L

HANGING WEIGHT : 8.8 lb