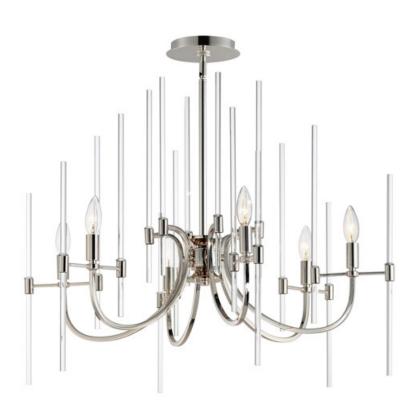

## **PRODUCT DESCRIPTION**

The composition of Clear glass rods are elegantly supported by thin radial arms of staggered lengths to create an iridescent motif that is truly Divine. Finished in Polished Nickel or Heritage Brass, the simplicity of this design delivers a crisp lighting fixture that works in a multitude of interior aesthetics from contemporary to traditional. Available in pendant, chandelier, and wall sconce configurations.

### **MEASUREMENTS**

DIMENSION : 30" L x 30" W x 23.5" H

MAX OAH : 57" OAH

CANOPY : 6" W x 0.75" H x 6" L

HANGING WEIGHT : 8.8 lb

## LAMPING

INPUT VOLTAGE : 120V

: 6 x 60W Incandescent E12 Candelabra, 360W Total

**BULB INCLUDED** : (Not Included)

DIMMABLE

### **FINISHES OPTION**

Heritage (HR)

Polished Nickel (PN)

# **GLASS**

Clear CL

### MATERIAL

Steel.Glass