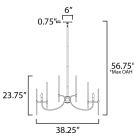

\*max overall height

MEASUREMENTS

DIMMABLE

 DIMENSION
 : 38.25" L x 38.25" W x 23.75" H

 MAX OAH
 : 56.75" OAH

 CANOPY
 : 6" W x 0.75" H x 6" L

 HANGING WEIGHT
 : 14 lb

 LAMPING
 : 120V