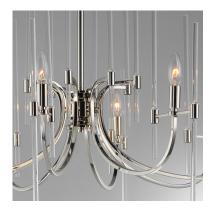

## **PRODUCT DESCRIPTION**

The composition of Clear glass rods are elegantly supported by thin radial arms of staggered lengths to create an iridescent motif that is truly Divine. Finished in Polished Nickel or Heritage Brass, the simplicity of this design delivers a crisp lighting fixture that works in a multitude of interior aesthetics from contemporary to traditional. Available in pendant, chandelier, and wall sconce configurations.

 BULB
 : 8 x 60W Incandescent E12 Candelabra , 480W Total

 BULB INCLUDED
 : (Not Included)

: