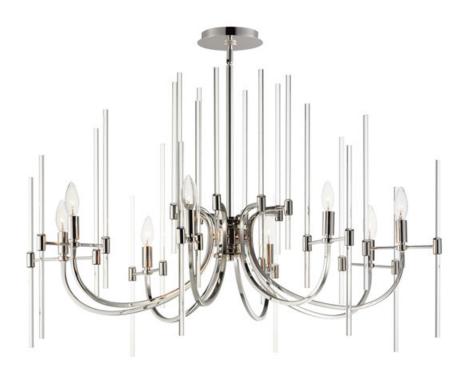

## **PRODUCT DESCRIPTION**

The composition of Clear glass rods are elegantly supported by thin radial arms of staggered lengths to create an iridescent motif that is truly Divine. Finished in Polished Nickel or Heritage Brass, the simplicity of this design delivers a crisp lighting fixture that works in a multitude of interior aesthetics from contemporary to traditional. Available in pendant, chandelier, and wall sconce configurations.