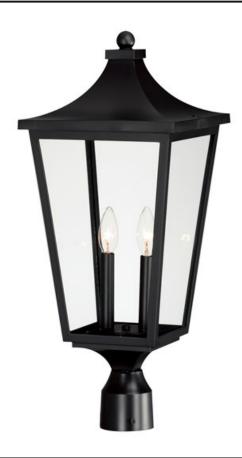

## **PRODUCT DESCRIPTION**

Stately outdoor sconces reference classic lantern shapes and are constructed of Maxim's proprietary Vivex composite, a robust weather-resistant materials guaranteed to withstand harsh weather climates. Available in several sizes and illuminated with clusters of candle sockets, this is a timeless design built to last.

### **LAMPING**

INPUT VOLTAGE : 120V

: 2 x 40W Incandescent E12 Candelabra, 80W Total

**BULB INCLUDED** : (Not Included)

DIMMABLE