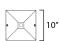

### **MEASUREMENTS**

**DIMENSION** : 10" W x 24.25" H

HANGING WEIGHT : 6.89 lb