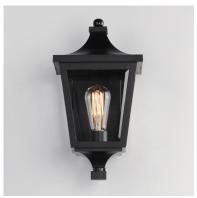

### PRODUCT DESCRIPTION

Stately outdoor sconces reference classic lantern shapes and are constructed of Maxim's proprietary Vivex composite, a robust weather-resistant materials guaranteed to withstand harsh weather climates. Available in several sizes and illuminated with clusters of candle sockets, this is a timeless design built to last.

# GLASS

Clear CL

#### MATERIAL

EPMM Vivex, Glass