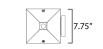

### **MEASUREMENTS**

DIMENSION : 7.75" W x 14.5" H x 8.75" Ext BACK PLATE : 4.75" W x 8" H x 7.5" HCO

HANGING WEIGHT : 4.14 lb