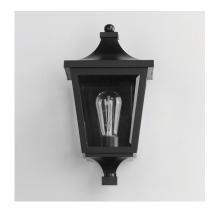

### PRODUCT DESCRIPTION

Stately outdoor sconces reference classic lantern shapes and are constructed of Maxim's proprietary Vivex composite, a robust weather-resistant materials guaranteed to withstand harsh weather climates. Available in several sizes and illuminated with clusters of candle sockets, this is a timeless design built to last.

# GLASS

Clear CL

#### MATERIAL

EPMM Vivex, Glass