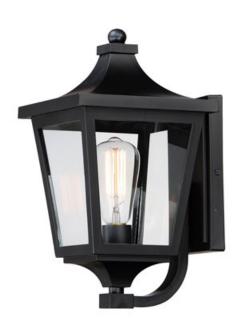

### PRODUCT DESCRIPTION

Stately outdoor sconces reference classic lantern shapes and are constructed of Maxim's proprietary Vivex composite, a robust weather-resistant materials guaranteed to withstand harsh weather climates. Available in several sizes and illuminated with clusters of candle sockets, this is a timeless design built to last.

# GLASS

Clear CL

#### MATERIAL

EPMM Vivex, Glass