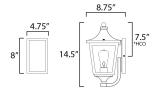

\*Height from center of outlet to the top of the fixture

### **MEASUREMENTS**

DIMENSION : 7.75" W x 14.5" H x 8.75" Ext BACK PLATE : 4.75" W x 8" H x 7.5" HCO

HANGING WEIGHT : 4.14 lb