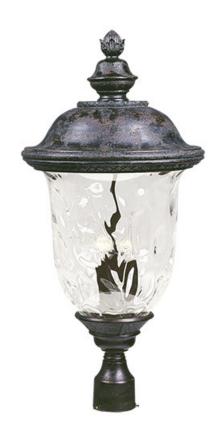

## **PRODUCT DESCRIPTION**

Maxim Lighting's Carriage House VX Collection is made with Vivex, a material twice the strength of resin, is non-corrosive, UV resistant and backed with a 5-Year Limited Warranty. Carriage House VX features our Oriental Bronze finish and Water Glass.

### **MEASUREMENTS**

DIMENSION : 14" L x 14" W x 29" H

HANGING WEIGHT : 7.7 lb

**LAMPING** 

INPUT VOLTAGE : 120V

: 3 x 40W Incandescent E12 Candelabra, 120W Total

**BULB INCLUDED** : (Not Included)

DIMMABLE

### **FINISHES OPTION**

Oriental Bronze (OB)

## **GLASS**

Water Glass WG