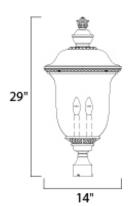

### **MEASUREMENTS**

DIMENSION : 14" L x 14" W x 29" H

HANGING WEIGHT : 7.7 lb

**LAMPING** 

INPUT VOLTAGE : 120V

: 3 x 40W Incandescent E12 Candelabra, 120W Total

**BULB INCLUDED** : (Not Included)

DIMMABLE