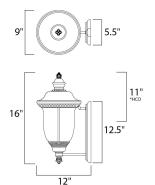

# **MEASUREMENTS**

: 9" W x 16" H x 12" Ext DIMENSION BACK PLATE : 5.5" W x 12.5" H x 11" HCO

HANGING WEIGHT : 4.84 lb