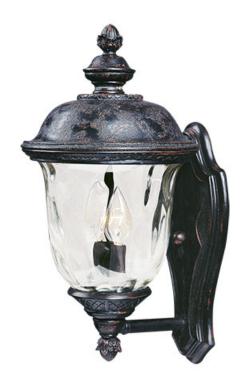

### **PRODUCT DESCRIPTION**

Maxim Lighting's Carriage House VX Collection is made with Vivex, a material twice the strength of resin, is non-corrosive, UV resistant and backed with a 5-Year Limited Warranty. Carriage House VX features our Oriental Bronze finish and Water Glass.

#### FINISHES OPTION

Oriental Bronze (OB)

### **GLASS**

Water Glass WG

#### MATERIAL

Vivex Resin Composite, Glass