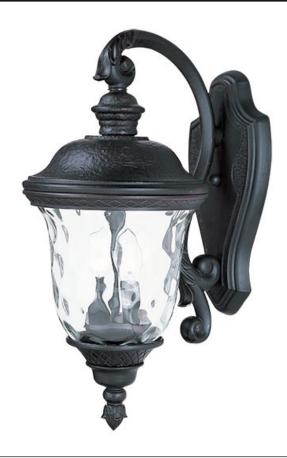

## **PRODUCT DESCRIPTION**

Maxim Lighting's Carriage House VX Collection is made with Vivex, a material twice the strength of resin, is non-corrosive, UV resistant and backed with a 5-Year Limited Warranty. Carriage House VX features our Oriental Bronze finish and Water Glass.

## **FINISHES OPTION**

Oriental Bronze (OB)

## **GLASS**

Water Glass WG