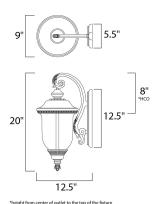

## **MEASUREMENTS**

DIMENSION : 9" W x 20" H x 12.5" Ext BACK PLATE : 5.5" W x 12.5" H x 8" HCO

HANGING WEIGHT : 7.04 lb