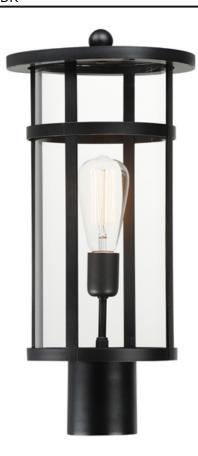

## **PRODUCT DESCRIPTION**

Clean glass cylinders and banded frames provide a transitional design between Coastal, Craftsman, and Modern styles. Clear glass protects the light sources, and the frames are coated in our protective Vivex composite, which is designed to handle harsher coastal conditions. An incredible value and simple design, the Clyde series is an easy selection for most exterior applications.

### LAMPING

INPUT VOLTAGE : 120V

BULB : 1 x 60W Incandescent E26 Medium, 60W Total

**BULB INCLUDED** : (Not Included)

DIMMABLE

## **GLASS**

Clear CL

### MATERIAL

**EPMM Vivex, Glass** 