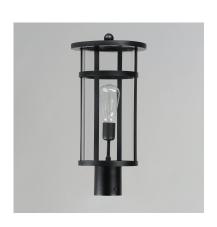

## **PRODUCT DESCRIPTION**

Clean glass cylinders and banded frames provide a transitional design between Coastal, Craftsman, and Modern styles. Clear glass protects the light sources, and the frames are coated in our protective Vivex composite, which is designed to handle harsher coastal conditions. An incredible value and simple design, the Clyde series is an easy selection for most exterior applications.

### LAMPING

INPUT VOLTAGE : 120V

BULB : 1 x 60W Incandescent E26 Medium, 60W Total

**BULB INCLUDED** : (Not Included)

DIMMABLE

## **GLASS**

Clear CL

### MATERIAL

**EPMM Vivex, Glass** 