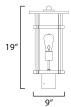

## **PRODUCT DESCRIPTION**

Clean glass cylinders and banded frames provide a transitional design between Coastal, Craftsman, and Modern styles. Clear glass protects the light sources, and the frames are coated in our protective Vivex composite, which is designed to handle harsher coastal conditions. An incredible value and simple design, the Clyde series is an easy selection for most exterior applications.



### **MEASUREMENTS**

: 9" W x 19" H DIMENSION HANGING WEIGHT : 4.18 lb

### LAMPING

INPUT VOLTAGE : 120V

BULB : 1 x 60W Incandescent E26 Medium, 60W Total

**BULB INCLUDED** : (Not Included)

DIMMABLE

#### **FINISHES OPTION**



## **GLASS**

Clear CL

### MATERIAL

**EPMM Vivex, Glass** 

### **RATINGS**

cETLus Wet Location







## **ADDITIONAL**

OPERATING TEMPERATURE: -20°C (-4°F), 40°C (104°F)

Always consult a qualified electrician before installing any lighting product.



WESTERN DISTRIBUTION CENTER (HEADQUARTER) 253 NORTH VINELAND AVE I CITY OF INDUSTRY, CA 91746

# **EASTERN DISTRIBUTION CENTER**

101 GARDNER PARK | PEACHTREE CITY, GA 30269

P. 626.956.4200 | F. 626.956.4225 | maximlighting.com