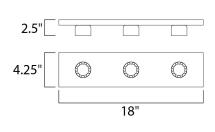

# MEASUREMENTS

BACK PLATE

DIMENSION

#### HANGING WEIGHT : 1.43 lb

LAMPING INPUT VOLTAGE

BULB **BULB INCLUDED** DIMMABLE

: 18" W x 4.25" H x 2.5" Ext : 4" W x 15.75" H x 2.14" HCO

:120V : 3 x 60W Incandescent E26 Medium , 180W Total : (Not Included) : LIGHTING\_DIRECTION : Omni