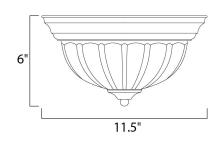

## **MEASUREMENTS**

**DIMENSION** : 11.5" L x 11.5" W x 6" H

MAX OAH : 6" OAH HANGING WEIGHT : 2.25 lb