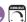

## **MEASUREMENTS**

DIMENSION : 13.5" L x 13.5" W x 6" H

HANGING WEIGHT : 2.73 lb

#### LAMPING

INPUT VOLTAGE : 120V

: 2 x 60W Incandescent E26 Medium , 120W Total

BULB INCLUDED : (Not Included)

DIMMABLE

## **FINISHES OPTION**

Oil Rubbed Bronze (OI)

Pewter (PE)

Satin Nickel (SN) Textured White (TW)

White (WT)

### **GLASS**

Frosted FT