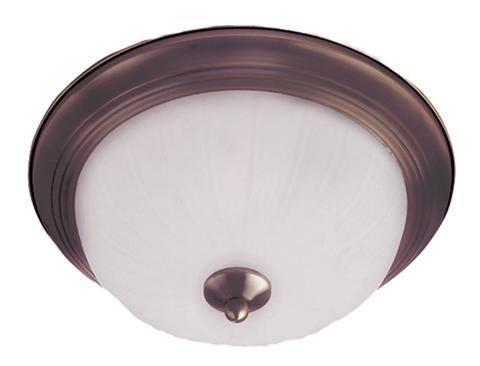

## PRODUCT DESCRIPTION

Maxim Lighting's commitment to both the residential lighting and the home building industries will assure you a product line focused on your lighting needs. With Maxim Lighting you will find quality product that is well designed, well priced and readily available.

## **FINISHES OPTION**

Oil Rubbed Bronze (OI)

Pewter (PE)

Satin Nickel (SN) Textured White (TW)

White (WT)

### **GLASS**

Frosted FT

## MATERIAL

Glass, Steel