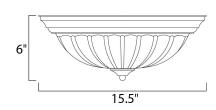

## **MEASUREMENTS**

DIMENSION : 15.5" L x 15.5" W x 6" H

HANGING WEIGHT : 4.19 lb