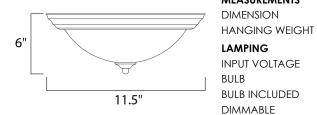

## MEASUREMENTS

DIMENSION

: 11.5" L x 11.5" W x 6" H : 2.25 lb

LAMPING INPUT VOLTAGE

BULB BULB INCLUDED DIMMABLE :

:120V : 1 x 60W Incandescent E26 Medium , 60W Total : (Not Included)