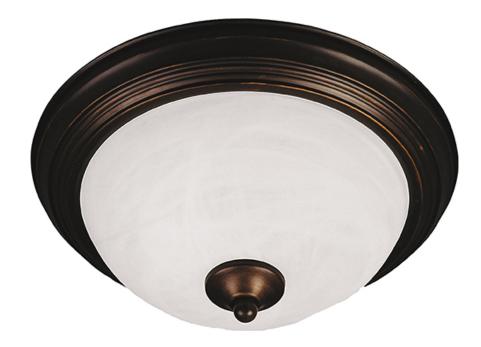

## **PRODUCT DESCRIPTION**

Maxim Lighting's commitment to both the residential lighting and the home building industries will assure you a product line focused on your lighting needs. With Maxim Lighting you will find quality product that is well designed, well priced and readily a

## MEASUREMENTS

DIMENSION : 13.5" L x 13.5" W x 6" H HANGING WEIGHT : 2.73 lb

LAMPING INPUT VOLTAGE BULB

BULB INCLUDED DIMMABLE

AGE : 120V : 2 x 60W Incandescent E26 Medium , 120W Total DED : (Not Included) :

## FINISHES OPTION

**GLASS** Marble MR

MATERIAL Glass, Steel

RATINGS CETLus Damp Location

ADDITIONAL OPERATING TEMPERATURE: -20°C (-4°F), 40°C (104°F)

Always consult a qualified electrician before installing any lighting product.