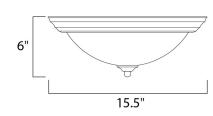

## **MEASUREMENTS**

DIMENSION : 15.5" L x 15.5" W x 6" H

HANGING WEIGHT : 4.19 lb