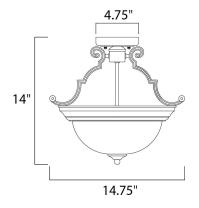

## **MEASUREMENTS**

DIMENSION MAX OAH CANOPY HANGING WEIGHT

### LAMPING

DIMMABLE

BULB

: 14.75" L x 14.75" W x 14" H : 14" OAH : 4.75" W x 1" H x 4.75" L

INPUT VOLTAGE : 120V **BULB INCLUDED** 

:

: 2.76 lb

: 2 x 60W Incandescent E26 Medium , 120W Total : (Not Included)