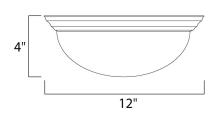

## PRODUCT DESCRIPTION

Maxim Lighting's commitment to both the residential lighting and the home building industries will assure you a product line focused on your lighting needs. With Maxim Lighting you will find quality product that is well designed, well priced and readily available.



## **MEASUREMENTS**

DIMENSION : 12" L x 12" W x 4" H

HANGING WEIGHT : 2.6 lb

### LAMPING

INPUT VOLTAGE : 120V

: 1 x 60W Incandescent E26 Medium, 60W Total

BULB INCLUDED : (Not Included)

DIMMABLE

### **FINISHES OPTION**

Black (BK)

Oil Rubbed Bronze (OI)

Satin Nickel (SN)

# **GLASS**

Frosted FT

# MATERIAL

Glass, Steel

### **RATINGS**

cETLus Damp Location







### ADDITIONAL

**OPERATING TEMPERATURE:** -20°C (-4°F), 40°C (104°F)

Always consult a qualified electrician before installing any lighting product.



WESTERN DISTRIBUTION CENTER (HEADQUARTER) 253 NORTH VINELAND AVE I CITY OF INDUSTRY, CA 91746

# **EASTERN DISTRIBUTION CENTER** 101 GARDNER PARK | PEACHTREE CITY, GA 30269