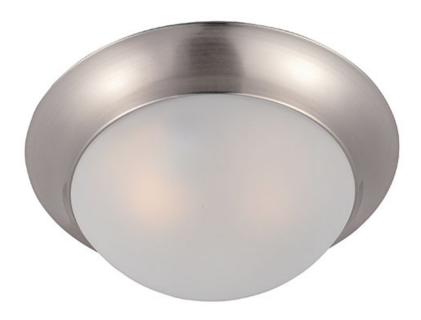

#### **FINISHES OPTION**

Black (BK)

Oil Rubbed Bronze (OI)

Satin Nickel (SN)

### **GLASS**

Frosted FT

## MATERIAL

Glass, Steel