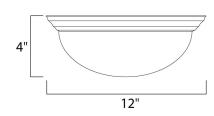

## **MEASUREMENTS**

DIMENSION : 12" L x 12" W x 4" H

HANGING WEIGHT : 2.6 lb

LAMPING

INPUT VOLTAGE : 120V

: 1 x 60W Incandescent E26 Medium, 60W Total

BULB INCLUDED : (Not Included)

DIMMABLE