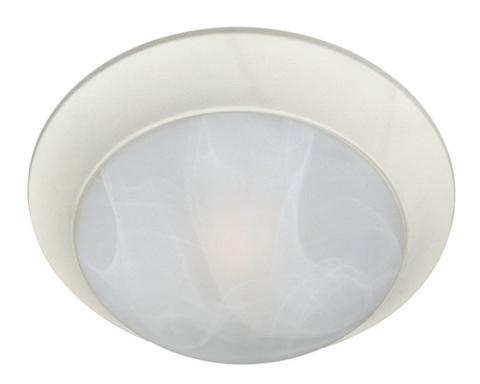

#### PRODUCT DESCRIPTION

Maxim Lighting's commitment to both the residential lighting and the home building industries will assure you a product line focused on your lighting needs. With Maxim Lighting you will find quality product that is well designed, well priced and readily available.

#### LAMPING

INPUT VOLTAGE : 120V

BULB : 3 x 60W Incandescent E26 Medium , 180W Total

BULB INCLUDED : (Not Included)

DIMMABLE :

#### **GLASS**

Marble MR

## MATERIAL

Glass, Steel