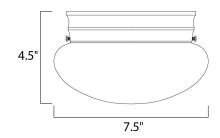

### **MEASUREMENTS**

DIMENSION : 7.5" L x 7.5" W x 4.5" H

HANGING WEIGHT : 1.06 lb