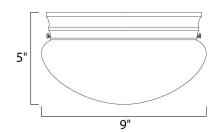

# **MEASUREMENTS**

DIMENSION : 9" L x 9" W x 5" H

HANGING WEIGHT : 1.34 lb

LAMPING

INPUT VOLTAGE : 120V

BULB : 2 x 60W Incandescent E26 Medium, 120W Total

BULB INCLUDED : (Not Included)

DIMMABLE