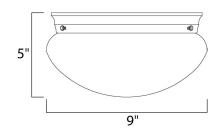

# PRODUCT DESCRIPTION

Maxim Lighting's commitment to both the residential lighting and the home building industries will assure you a product line focused on your lighting needs. With Maxim Lighting you will find quality product that is well designed, well priced and readily available.



# **MEASUREMENTS**

DIMENSION : 9" L x 9" W x 5" H

HANGING WEIGHT : 2.18 lb

#### LAMPING

INPUT VOLTAGE : 120V

: 2 x 60W Incandescent E26 Medium , 120W Total

BULB INCLUDED : (Not Included)

DIMMABLE

### **FINISHES OPTION**



# **GLASS**

Marble MR

### MATERIAL

Glass, Steel

### **RATINGS**

**CETLUS** Damp Location







# ADDITIONAL

OPERATING TEMPERATURE: -20°C (-4°F), 40°C (104°F)

Always consult a qualified electrician before installing any lighting product.



WESTERN DISTRIBUTION CENTER (HEADQUARTER) 253 NORTH VINELAND AVE I CITY OF INDUSTRY, CA 91746