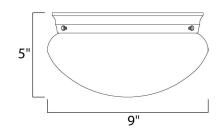

### PRODUCT DESCRIPTION

Maxim Lighting's commitment to both the residential lighting and the home building industries will assure you a product line focused on your lighting needs. With Maxim Lighting you will find quality product that is well designed, well priced and readily available.



## **MEASUREMENTS**

DIMENSION : 9" L x 9" W x 5" H

HANGING WEIGHT : 2.18 lb

#### LAMPING

INPUT VOLTAGE : 120V

: 2 x 60W Incandescent E26 Medium , 120W Total

BULB INCLUDED : (Not Included)

DIMMABLE

### **FINISHES OPTION**



# **GLASS**

Marble MR

# MATERIAL

Glass, Steel

### **RATINGS**

**CETLUS** Damp Location







### ADDITIONAL

OPERATING TEMPERATURE: -20°C (-4°F), 40°C (104°F)

Always consult a qualified electrician before installing any lighting product.



WESTERN DISTRIBUTION CENTER (HEADQUARTER) 253 NORTH VINELAND AVE I CITY OF INDUSTRY, CA 91746

P. 626.956.4200 | F. 626.956.4225 | maximlighting.com