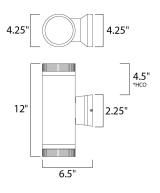

\*height from center of outlet to the top of the fixture

## **MEASUREMENTS**

DIMENSION : 4.25" W x 12" H x 6.5" Ext BACK PLATE : 4.63" W x 4.63" H x 4.5" HCO

HANGING WEIGHT : 3.3 lb

LAMPING

INPUT VOLTAGE : 120V

**BULB** : 2 x 9W LED E26 Medium, 18W Total

**BULB INCLUDED** : (Not Included)