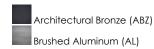

ing not only provides illumination where you want it but also highlights the building structure for a beautiful architectural effect. Our collection of up and down lighting fixtures are available in both Architectural Bronze and Brushed Aluminum. They are also available in both Incandescent and LED. The fixtures are sealed with screw lenses that are water tight and allows, for the use of standard light bulbs.



\*height from center of outlet to the top of the fixture

## **MEASUREMENTS**

DIMENSION : 4.25" W x 12" H x 6.5" Ext BACK PLATE : 4.63" W x 4.63" H x 4.5" HCO

HANGING WEIGHT : 3.3 lb

LAMPING

INPUT VOLTAGE : 120V

**BULB** : 2 x 9W LED E26 Medium, 18W Total

**BULB INCLUDED** : (Not Included)

DIMMABLE

COLOR\_TEMP : 2700K LIGHTING\_DIRECTION: Up/Down

#### **FINISHES OPTION**



# MATERIAL

Aluminum + Glass

# **RATINGS**

**cETLus** Wet Location







# **ADDITIONAL**

INSTALL UP/DOWN: Any **OPERATING TEMPERATURE:** -20°C (-4°F), 40°C (104°F)

Always consult a qualified electrician before installing any lighting product.