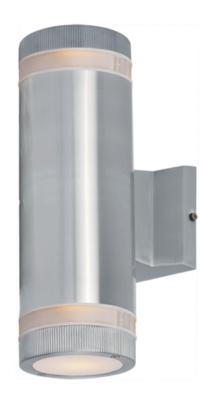

# **PRODUCT DESCRIPTION**

Indirect exterior lighting not only provides illumination where you want it but also highlights the building structure for a beautiful architectural effect. Our collection of up and down lighting fixtures are available in both Architectural Bronze and Brushed Aluminum. They are also available in both Incandescent and LED. The fixtures are sealed with screw lenses that are water tight and allows, for the use of standard light bulbs.

## **MEASUREMENTS**

DIMENSION : 4.25" W x 12" H x 6.5" Ext BACK PLATE : 4.63" W x 4.63" H x 4.5" HCO

HANGING WEIGHT : 3.3 lb

LAMPING

INPUT VOLTAGE : 120V

**BULB** : 2 x 9W LED E26 Medium, 18W Total

**BULB INCLUDED** : (Not Included)

DIMMABLE

COLOR\_TEMP : 2700K LIGHTING\_DIRECTION: Up/Down

# MATERIAL

Aluminum + Glass

# **RATINGS**

**cETLus** Wet Location

# **ADDITIONAL**

INSTALL UP/DOWN: Any **OPERATING TEMPERATURE:** -20°C (-4°F), 40°C (104°F)

Always consult a qualified electrician before installing any lighting product.