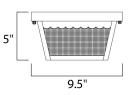

**MEASUREMENTS** 

DIMENSION HANGING WEIGHT : 3.22 lb LAMPING INPUT VOLTAGE : 120V BULB **BULB INCLUDED** : (Not Included) DIMMABLE

: 9.5" L x 9.5" W x 5" H

: 2 x 60W Incandescent E26 Medium , 120W Total