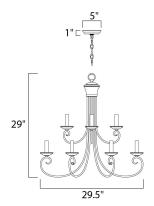

### MEASUREMENTS

DIMENSION MAX OAH CANOPY HANGING WEIGHT

:

## LAMPING

BULB BULB INCLUDED

DIMMABLE

: 29.5" L x 29.5" W x 29" H : 101" OAH : 5" W x 1" H x 5" L :9lb