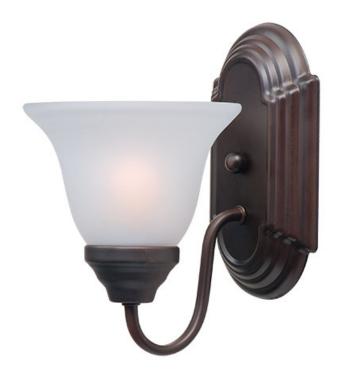

### PRODUCT DESCRIPTION

When you need necessary lighting for your home, think Essential first. Essential collection's selection of traditional, transitional and contemporary lighting focuses on simple design to brighten up any room. Fixtures come in choice of Oil Rubbed Bronze, Polished Brass, Polished Chrome and Satin Nickel to meet your specific design requirements.