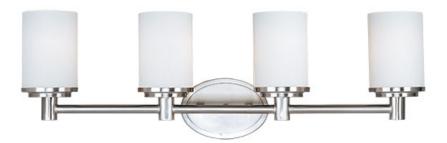

### PRODUCT DESCRIPTION

Cylinder, a classic bath collection, features cylindrical Satin White glass shades supported on stepped round cups mounted to an oval shaped frame finished in your choice of Satin Nickel or Oil Rubbed Bronze.