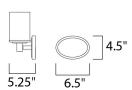

# **MEASUREMENTS**

DIMENSION : 29" W x 9.5" H x 5.25" Ext **BACK PLATE** : 6.5" W x 4.5" H x 7" HCO

HANGING WEIGHT : 4.69 lb