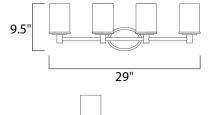

# **MEASUREMENTS**

DIMENSION : 29" W x 9.5" H x 5.25" Ext **BACK PLATE** : 6.5" W x 4.5" H x 7" HCO

HANGING WEIGHT : 4.69 lb