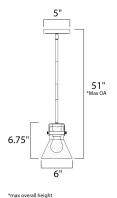

# **MEASUREMENTS**

DIMENSION : 6" L x 6" W x 6.75" H

MAX OAH : 51" OAH

CANOPY : 5" W x 0.75" H x 5" L

HANGING WEIGHT : 2.86 lb WIRE LENGTH : 120"