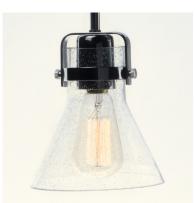

## PRODUCT DESCRIPTION

This nautical-inspired collection features Clear Seedy glass cones suspended by a yoke frame. The clear glass offers abundant lighting and compliments the styling of the fixture. Make it a more industrial look by adding filament E26 light bulbs.

# GLASS

Seedy CD

# MATERIAL

Steel, Glass