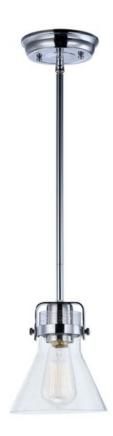

## PRODUCT DESCRIPTION

This nautical-inspired collection features Clear Seedy glass cones suspended by a yoke frame. The clear glass offers abundant lighting and compliments the styling of the fixture. Make it a more industrial look by adding filament E26 light bulbs.

# GLASS

Seedy CD

# MATERIAL

Steel, Glass