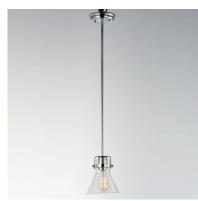

## PRODUCT DESCRIPTION

This nautical-inspired collection features Clear Seedy glass cones suspended by a yoke frame. The clear glass offers abundant lighting and compliments the styling of the fixture. Make it a more industrial look by adding filament E26 light bulbs.

# **MEASUREMENTS**

DIMENSION : 6" L x 6" W x 6.75" H

MAX OAH : 51" OAH

CANOPY : 5" W x 0.75" H x 5" L

HANGING WEIGHT : 2.86 lb WIRE LENGTH : 120"