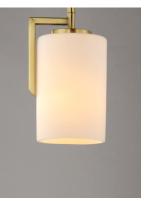

# **PRODUCT DESCRIPTION**

Inspired by the Modernist architect Edward Dart, this collection features straight line frames finished in Satin Brass, Satin Nickel, or Matte Black that support Satin White glass cylinders for a clean and modern look. The frames' ends turn up before the glass in sharp mitered angles emphasizing a minimalist geometry popular in Modernist work.

# **GLASS**

Satin White SW

## MATERIAL

Steel, Glass