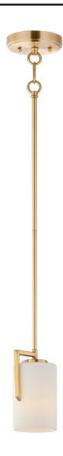

# **PRODUCT DESCRIPTION**

Inspired by the Modernist architect Edward Dart, this collection features straight line frames finished in Satin Brass, Satin Nickel, or Matte Black that support Satin White glass cylinders for a clean and modern look. The frames' ends turn up before the glass in sharp mitered angles emphasizing a minimalist geometry popular in Modernist work.

# **GLASS**

Satin White SW

## MATERIAL

Steel, Glass