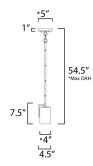

\*max overall height

#### **MEASUREMENTS**

DIMENSION : 4.5" L x 4.5" W x 7.5" H

MAX OAH : 54.5" OAH CANOPY : 5" W x 1" H x 5" L

: 2.05 lb HANGING WEIGHT