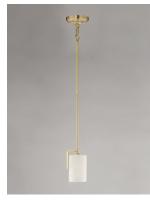

# **PRODUCT DESCRIPTION**

Inspired by the Modernist architect Edward Dart, this collection features straight line frames finished in Satin Brass, Satin Nickel, or Matte Black that support Satin White glass cylinders for a clean and modern look. The frames' ends turn up before the glass in sharp mitered angles emphasizing a minimalist geometry popular in Modernist work.

# **GLASS**

Satin White SW

## MATERIAL

Steel, Glass