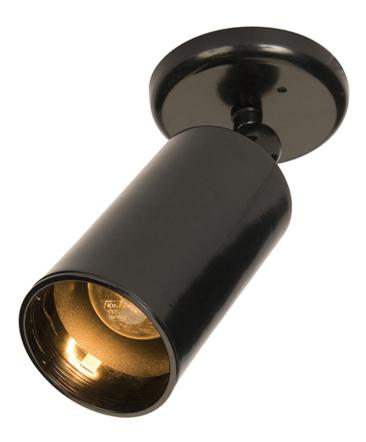

## **PRODUCT DESCRIPTION**

Maxim Lighting's commitment to both the residential lighting and the home building industries will assure you a product line focused on your lighting needs. With Maxim Lighting you will find quality product that is well designed, well priced and readily available.

## **MEASUREMENTS**

DIMENSION MAX OAH HANGING WEIGHT LAMPING INPUT VOLTAGE

BULB **BULB INCLUDED** DIMMABLE

: 5" W x 8.5" H x 8.5" Ext : 4.88" W x 4.88" H : 1.1 lb

:120V : 1 x 65W Incandescent E26 Medium , 65W Total : (Not Included) : LIGHTING\_DIRECTION : Directional

## **FINISHES OPTION**

MATERIAL Aluminum

RATINGS cETLus Damp Location