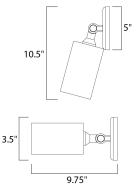

## **MEASUREMENTS**

DIMENSION MAX OAH HANGING WEIGHT LAMPING INPUT VOLTAGE

BULB **BULB INCLUDED** DIMMABLE

: 5" W x 8.5" H x 8.5" Ext : 4.88" W x 4.88" H : 1.1 lb

:120V : 1 x 65W Incandescent E26 Medium , 65W Total : (Not Included) : LIGHTING\_DIRECTION : Directional