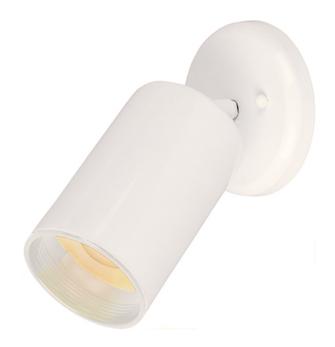

# **FINISHES OPTION**

White (WT)

## MATERIAL

Aluminum

#### **MEASUREMENTS**

DIMENSION : 5" W x 8.5" H x 8.5" Ext MAX OAH : 4.88" W x 4.88" H

HANGING WEIGHT : 1.1 lb

LAMPING

INPUT VOLTAGE : 120V

BULB : 1 x 65W Incandescent E26 Medium , 65W Total

BULB INCLUDED : (Not Included)