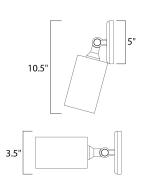

#### **MEASUREMENTS**

DIMENSION : 5" W x 8.5" H x 8.5" Ext MAX OAH : 4.88" W x 4.88" H

HANGING WEIGHT : 1.1 lb

LAMPING

INPUT VOLTAGE : 120V

BULB : 1 x 65W Incandescent E26 Medium , 65W Total

BULB INCLUDED : (Not Included)