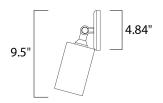

## MEASUREMENTS

DIMENSION MAX OAH HANGING WEIGHT LAMPING INPUT VOLTAGE : BULB : BULB : DIMMABLE :

LIGHTING\_DIRECTION : Directional

: 16.5" W x 9.5" H x 8.5" Ext
: 4.84" W x 4.84" H
T
: 1.6 lb
: 120V
: 2 x 60W Halogen E26 Medium , 120W Total
: (Not Included)