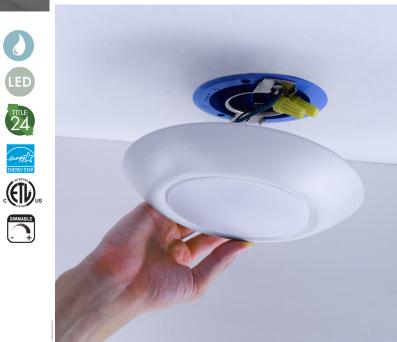

## The sleek look of recessed light without the difficult installation.

## Easy Installation