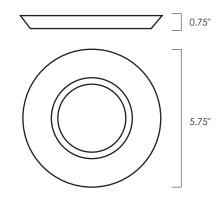

## New Diverse:

The Versatile Home Essential

- Slim 3/4 extension makes a great substitute for recessed lighting
- Fully dimmable with CL Triac Dimmers
- High-powered LED output creates brighter shine

|                       | STANDARD LENS |              |                |                | RECESSED LENS  |               |
|-----------------------|---------------|--------------|----------------|----------------|----------------|---------------|
| FEATURES              | 57622         | 57624        | 57625          | 57627          | 57647          | 57640         |
| Dimensions            | 5.75"W x 1"H  | 5.75"W x 1"H | 7.5"W x 1.25"H | 7.5"W x 1.25"H | 7.5"W x 0.75"H | 13"W x 0.75"H |
| Color<br>Temperature  | 2700K         | 3000K        | 2700K          | 3000K          | 3000K          | 3000K         |
| Wattage               | 12W           | 12W          | 15W            | 15W            | 15W            | 15W           |
| Lumens                | 800           | 800          | 1000           | 1000           | 1000           | 1000          |
| CRI                   | 90+           | 90+          | 90+            | 90+            | 90+            | 90+           |
| Dimmable              | Yes           | Yes          | Yes            | Yes            | Yes            | Yes           |
| Voltage               | 120V          | 120V         | 120V           | 120V           | 120V           | 120V          |
| Available<br>Finishes | BZ SN WT      | BZ SN WT     | BZ SN WT       | BZ SN WT       | WT             | BZ SN WT      |