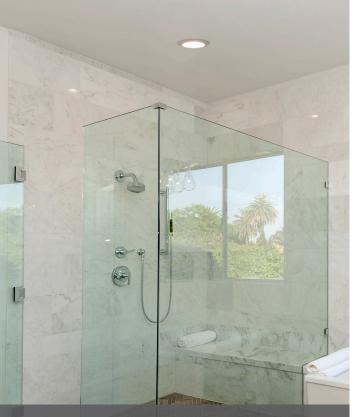

\* For the complete IES file, recommended dimmers, video and spec sheet visit maximlighting.com through QR code above.

The Diverse is highly energy efficient and environmentally friendly.

- Reduces energy consumption and operating costs by up to 80% over incandescent downlights
- Lasts 25 times longer than incandescent
- Innovative design runs cooler to maximize useful life LEDs
- Contains no mercury
- Easy to install: fits all standard 3.25'' or 4" J-box
- Suitable for wet locations such as showers