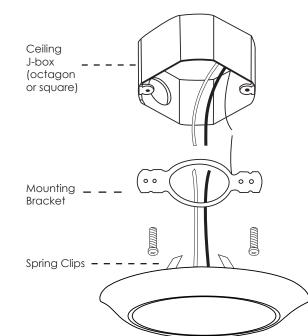

es           |
| Voltage               | 120V          | 120V         | 120V           | 120V           | 120V           | 120V          |
| Available<br>Finishes | BZ SN WT      | BZ SN WT     | BZ SN WT       | BZ SN WT       | WT             | BZ SN WT      |





\* For the complete IES file, recommended dimmers, video and spec sheet visit maximlighting.com through QR code above.



The Diverse is highly energy efficient and environmentally friendly.

- Reduces energy consumption and operating costs by up to 80% over incandescent downlights
- Lasts 25 times longer than incandescent
- Innovative design runs cooler to maximize useful life LEDs
- Contains no mercury
- Easy to install: fits all standard 3.25'' or 4" J-box
- Suitable for wet locations such as showers

## Easy Installation