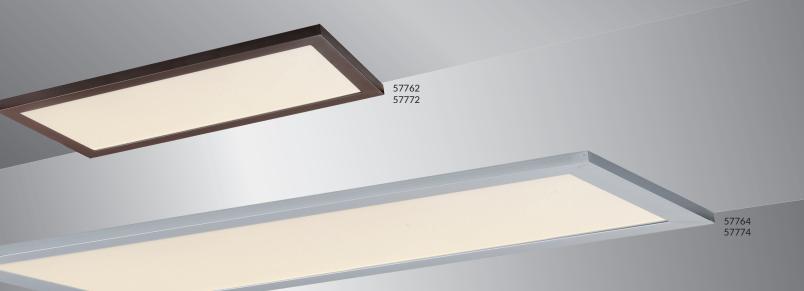

## SKY PANEL LARGE SCALE EDGE LIT LED

Sky Panel makes large scale edge lit LED panels easy for both residential and commercial uses. With a user-friendly mounting bracket and integrated driver, this product lends itself to quick installations. High powered LED modules with 110-277V capability with your choice of dimming and classic finishes to suit any setting.

- 120-277V Input
- Dimmability Options: 0-10V or ELV
- Finish Options: White, Bronze, Brushed Aluminium
- LED 3000K, 90+ CRI
- Damp Location Rated
- Energy Star

| ITEM# | DIMENSIONS                 | LAMPING                    | CRI | LUMENS  |           | VOLTAGE |
|-------|----------------------------|----------------------------|-----|---------|-----------|---------|
|       |                            |                            |     | Initial | Delivered | VOLIAGE |
| 57762 | 23.5" L x 11.75" W x .75"H | 22W LED 3000K (Integrated) | 90+ | 1760    | 1760      | 120V    |
| 57772 | 23.5" L x 11.75" W x .75"H | 22W LED 4000K (Integrated) | 90+ | 1760    | 1760      | 120V    |
| 57764 | 48" L x 11.75" W x 7.5"H   | 45W LED 3000K (Integrated) | 90+ | 3600    | 3600      | 120V    |
| 57774 | 48" L x 11.75" W x 7.5"H   | 45W LED 4000K (Integrated) | 90+ | 3600    | 3600      | 120V    |

Finish: White (WT), Brushed Aluminium (AL), Bronze (BZ)