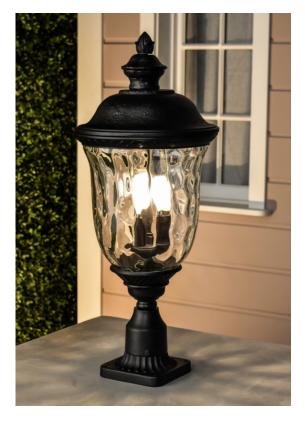

Triumph

Wall Sconce Post Mount

\* available in LED and Incandescent

Newbury

Wall Sconce Post Mount

Santa Barbara

Wall Sconce Post Mount

Stackhouse