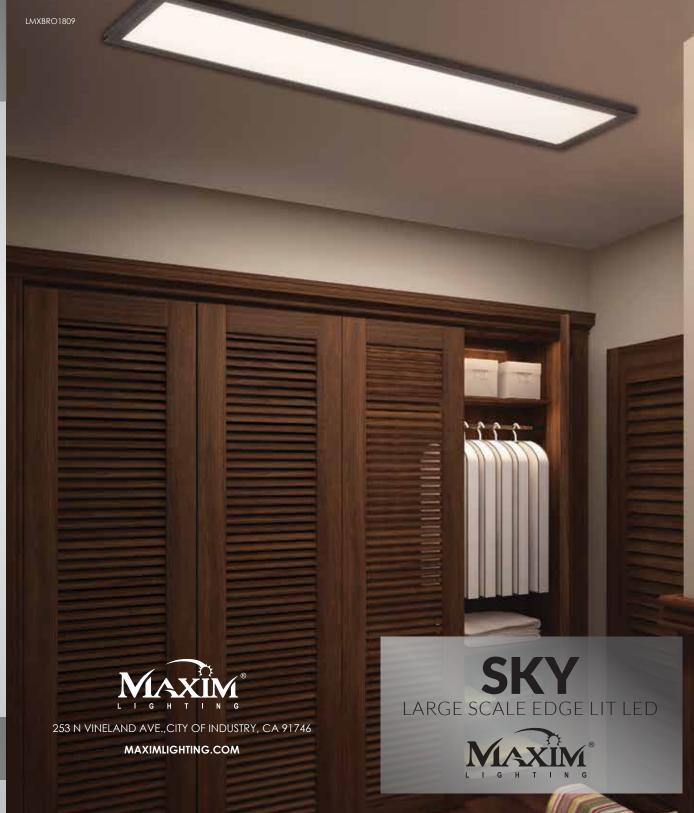

SKY
LARGE SCALE EDGE LIT LED

## PRODUCT SPECIFICATION

FINISH OPTIONS:

White (WT)

Brushed Aluminum (AL)

Bronze (BZ)

Sky makes large scale edge lit LED panels easy for both residential and commercial uses. With a user-friendly mounting bracket and integrated driver, this product lends itself to quick installations.