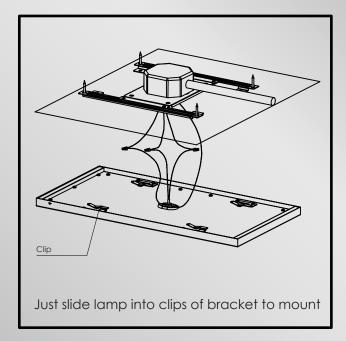

## PRODUCT SPECIFICATION

FINISH OPTIONS:

White (WT)

Brushed Aluminum (AL)

Bronze (BZ)

Sky makes large scale edge lit LED panels easy for both residential and commercial uses. With a user-friendly mounting bracket and integrated driver, this product lends itself to quick installations.