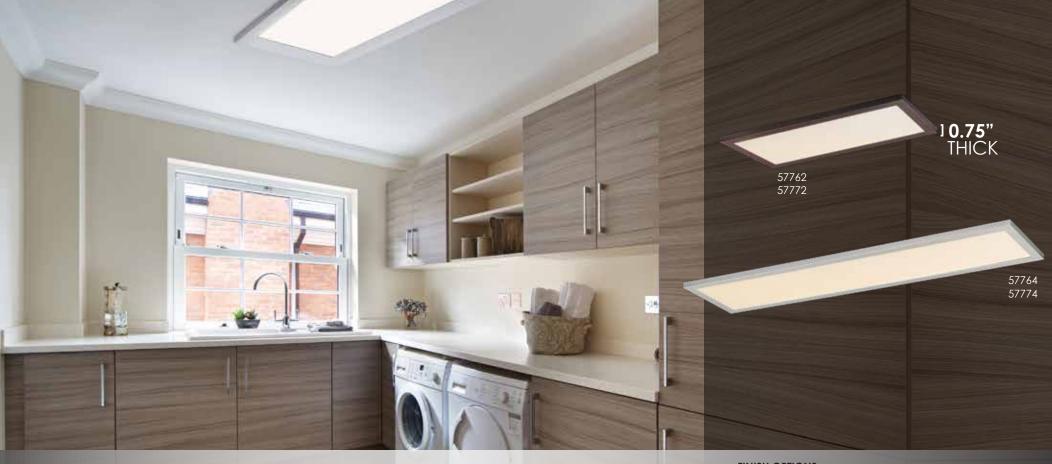

## PRODUCT SPECIFICATION

FINISH OPTIONS:

White (WT)

Brushed Aluminum (AL)

Bronze (BZ)

Sky makes large scale edge lit LED panels easy for both residential and commercial uses. With a user-friendly mounting bracket and integrated driver, this product lends itself to quick installations.

High powered LED modules with 110-277V input with your choice of dimming and classic finishes to suit any setting.

| ITEM# | DIMENSIONS                 | LAMPING                      | COL<br>TEMP. | LUMENS | VOLTAGE   |
|-------|----------------------------|------------------------------|--------------|--------|-----------|
| 57762 | 23.5"L x 11.75" W x 0.75"H | 22W LED CRI 90+ (Integrated) | 3000K        | 1760   | 120-277V* |
| 57772 |                            |                              | 4000K        |        |           |
| 57764 | 48"L x 11.75" W x 0.75"H   | 45W LED CRI 90+ (Integrated) | 3000K        | 3600   | 120-277V* |
| 57774 |                            |                              | 4000K        |        |           |