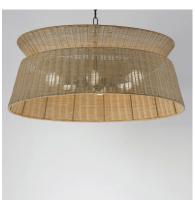

## PRODUCT DESCRIPTION

Hand-woven rattan wicker in a natural or darkened finish are shaped into a sloping drum shade with an internal fan and LED light source within them. The contrasting Dark Bronze finish of the metalwork encases an LED ring toward the bottom edge of the shade allowing for a strobe-free light effect directed downward. The surface coatings are rated for outdoor applications so the rattan and the metalwork are purposefully designed for outdoor spaces under covered roofs. Transform your patio with coastal flair and escape the heat with this Fandelight by Maxim.

### LAMPING

INPUT VOLTAGE : 120V

BULB : 6 x 60W Incandescent E26 Medium , 360W Total

BULB INCLUDED : (Not Included)

DIMMABLE : Y