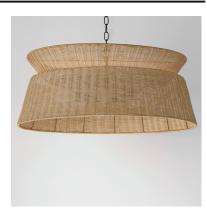

## PRODUCT DESCRIPTION

Hand-woven rattan wicker in a natural or darkened finish are shaped into a sloping drum shade with an internal fan and LED light source within them. The contrasting Dark Bronze finish of the metalwork encases an LED ring toward the bottom edge of the shade allowing for a strobe-free light effect directed downward. The surface coatings are rated for outdoor applications so the rattan and the metalwork are purposefully designed for outdoor spaces under covered roofs. Transform your patio with coastal flair and escape the heat with this Fandelight by Maxim.

### MATERIAL

Steel,Rattan