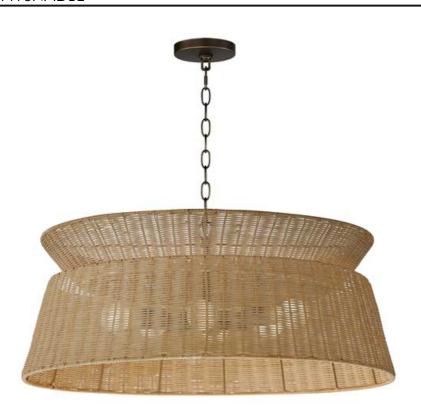

## PRODUCT DESCRIPTION

Hand-woven rattan wicker in a natural or darkened finish are shaped into a sloping drum shade with an internal fan and LED light source within them. The contrasting Dark Bronze finish of the metalwork encases an LED ring toward the bottom edge of the shade allowing for a strobe-free light effect directed downward. The surface coatings are rated for outdoor applications so the rattan and the metalwork are purposefully designed for outdoor spaces under covered roofs. Transform your patio with coastal flair and escape the heat with this Fandelight by Maxim.

### MATERIAL

Steel,Rattan

#### **FINISHES OPTION**

Dark Bronze (DBZ)