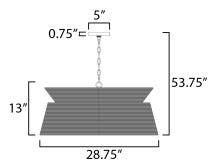

# **MEASUREMENTS**

DIMENSION : 28.75" L x 28.75" W x 13" H

MAX OAH : 53.75" OAH

CANOPY : 5" W x 0.75" H x 5" L

HANGING WEIGHT : 7.7 lb