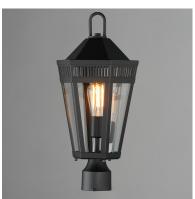

## PRODUCT DESCRIPTION

Stately lanterns with perforated filigree along the hood casts a beautiful lighting effect. Finished in Matte Black, the collection is available in multiple sizes as well as flush mount, deck lantern, and two sizes of pendants.

### **MEASUREMENTS**

: 9" L x 7.75" W x 19" H DIMENSION

HANGING WEIGHT : 4.4 lb

INPUT VOLTAGE : 120V

**BULB** : 1 x 60W Incandescent E26 Medium , 60W Total

**BULB INCLUDED** : (Not Included)

DIMMABLE : Y