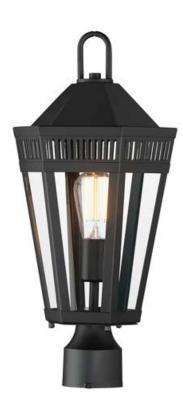

## PRODUCT DESCRIPTION

Stately lanterns with perforated filigree along the hood casts a beautiful lighting effect. Finished in Matte Black, the collection is available in multiple sizes as well as flush mount, deck lantern, and two sizes of pendants.

### **MEASUREMENTS**

: 9" L x 7.75" W x 19" H DIMENSION

HANGING WEIGHT : 4.4 lb

INPUT VOLTAGE : 120V

**BULB** : 1 x 60W Incandescent E26 Medium , 60W Total

**BULB INCLUDED** : (Not Included)

DIMMABLE : Y