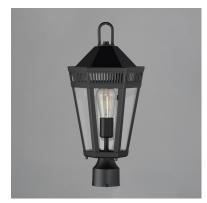

## PRODUCT DESCRIPTION

Stately lanterns with perforated filigree along the hood casts a beautiful lighting effect. Finished in Matte Black, the collection is available in multiple sizes as well as flush mount, deck lantern, and two sizes of pendants.

### **MEASUREMENTS**

: 9" L x 7.75" W x 19" H DIMENSION

HANGING WEIGHT : 4.4 lb

INPUT VOLTAGE : 120V

**BULB** : 1 x 60W Incandescent E26 Medium , 60W Total

**BULB INCLUDED** : (Not Included)

DIMMABLE : Y