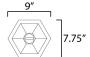

### **MEASUREMENTS**

: 9" L x 7.75" W x 19" H DIMENSION

HANGING WEIGHT : 4.4 lb

INPUT VOLTAGE : 120V

**BULB** : 1 x 60W Incandescent E26 Medium , 60W Total

**BULB INCLUDED** : (Not Included)

DIMMABLE : Y