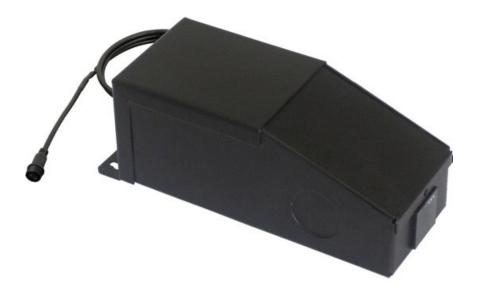

## **MEASUREMENTS**

DIMENSION : 7" L x 3.75" W x 3" H

HANGING WEIGHT :

LAMPING

INPUT VOLTAGE : 120V

BULB : 100W 0W Total

DIMMABLE : Magnetic Low-Voltage