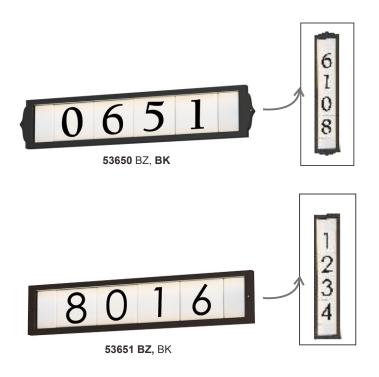

## 53650 | 53651

- Low voltage LED to be wired with transformer (not included)
- Available in Bronze and Black
- Tiles Sold Separately
- Wet Location

53676WT 53677WT 53678WT 53676WT

## PRODUCT DESCRIPTION

For Vertical and Horizontal configurations, look no further than these address lights. Conveniently square tiles are available in Classic and contemporary fonts with your choice of a more decorative or clean frame. Ranging from 12-24V, these address lights pair with both landscape transformers and doorbell chime transformers to allow low voltage wire installations. Available in Bronze and Black.