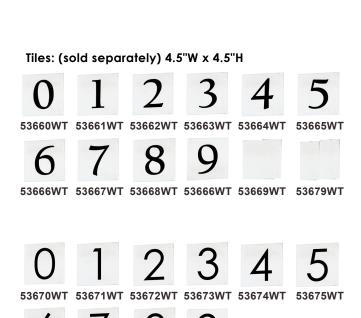

## 53650 | 53651

- Low voltage LED to be wired with transformer (not included)
- Available in Bronze and Black
- Tiles Sold Separately
- Wet Location

53676WT 53677WT 53678WT 53676WT

## PRODUCT DESCRIPTION

For Vertical and Horizontal configurations, look no further than these address lights. Conveniently square tiles are available in Classic and contemporary fonts with your choice of a more decorative or clean frame. Ranging from 12-24V, these address lights pair with both landscape transformers and doorbell chime transformers to allow low voltage wire installations. Available in Bronze and Black.