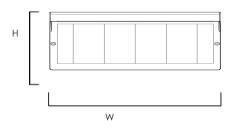

## **MEASUREMENTS**

#### MODEL DIMENSION

53650 25"W x 5"H x 0.75"Ext 53651 25"W x 5"H x 0.75"Ext