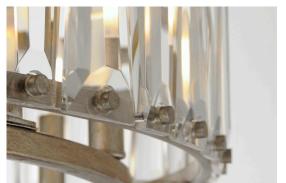

Evoke glitz and glitter with the glamorous stylings of the Odeon collection. Beveled crystals meet a swooping lavish metal frame. Built in Wi-Fi allows you to control your fan speed from your favorite device.