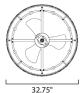

## Indoor | DC Motor | ABS Blades | Wifi-Enabled | Dimmable

FCT6000WT (Included)

|       | LAMPING                                                                              | DIMENSIONS                                      | ENERGY INFO AT HIGH SPEED                                            | DOWNRODS                                        |
|-------|--------------------------------------------------------------------------------------|-------------------------------------------------|----------------------------------------------------------------------|-------------------------------------------------|
| 61018 | 8 x 4W E12 LED B11 LAMPS<br>COLOR TEMP: 3000K, CRI: 90+<br>LUMENS: Im 1800 DELIVERED | 32.75" D x 22.75" H<br><b>BLADE</b> : 3 x 10.6" | AIRFLOW: 2600 CFM AIRFLOW EFFECIENCY: 130 CFM/W ELECTRICITY USE: 20W | 12" (FRD0112)<br>18" (FRD0118)<br>24" (FRD0124) |
| _     | FINISH & MATERIAL                                                                    | BLADES                                          |                                                                      | 30" (FRD0130)<br>36" (FRD0136)                  |
|       |                                                                                      |                                                 |                                                                      |                                                 |