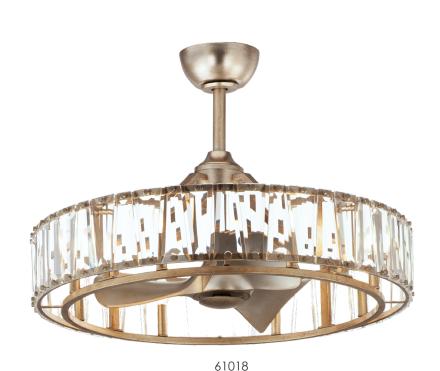

Evoke glitz and glitter with the glamorous stylings of the Odeon collection. Beveled crystals meet a swooping lavish metal frame. Built in Wi-Fi allows you to control your fan speed from your favorite device.

## Indoor | DC Motor | ABS Blades | Wifi-Enabled | Dimmable

FCT6000WT (Included)

|       | LAMPING                                                                              | DIMENSIONS                                      | ENERGY INFO AT HIGH SPEED                                            | DOWNRODS                                        |
|-------|--------------------------------------------------------------------------------------|-------------------------------------------------|----------------------------------------------------------------------|-------------------------------------------------|
| 61018 | 8 x 4W E12 LED B11 LAMPS<br>COLOR TEMP: 3000K, CRI: 90+<br>LUMENS: Im 1800 DELIVERED | 32.75" D x 22.75" H<br><b>BLADE</b> : 3 x 10.6" | AIRFLOW: 2600 CFM AIRFLOW EFFECIENCY: 130 CFM/W ELECTRICITY USE: 20W | 12" (FRD0112)<br>18" (FRD0118)<br>24" (FRD0124) |
| _     | FINISH & MATERIAL                                                                    | BLADES                                          |                                                                      | 30" (FRD0130)<br>36" (FRD0136)                  |
|       |                                                                                      |                                                 |                                                                      |                                                 |