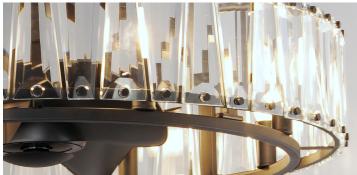

Evoke glitz and glitter with the glamorous stylings of the Odeon collection. Beveled crystals meet a swooping lavish metal frame. Built in Wi-Fi allows you to control your fan speed from your favorite device.

BLACK (BK)

GOLDEN SILVER (GS)

MATERIAL: ABS PITCH: 30° **Includes:** 8" Downrod

Always consult a qualified electrician before installing any lighting product.

WESTERN DISTRIBUTION CENTER (HEADQUARTER)
253 NORTH VINELAND AVE I CITY OF INDUSTRY, CA 91746