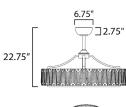

## Indoor | DC Motor | ABS Blades | Wifi-Enabled | Dimmable

FCT6000WT (Included)

|       | LAMPING                                                                              | DIMENSIONS                                      | ENERGY INFO AT HIGH SPEED                                            | DOWNRODS                                        |
|-------|--------------------------------------------------------------------------------------|-------------------------------------------------|----------------------------------------------------------------------|-------------------------------------------------|
| 61018 | 8 x 4W E12 LED B11 LAMPS<br>COLOR TEMP: 3000K, CRI: 90+<br>LUMENS: Im 1800 DELIVERED | 32.75" D x 22.75" H<br><b>BLADE</b> : 3 x 10.6" | AIRFLOW: 2600 CFM AIRFLOW EFFECIENCY: 130 CFM/W ELECTRICITY USE: 20W | 12" (FRD0112)<br>18" (FRD0118)<br>24" (FRD0124) |
| _     | FINISH & MATERIAL                                                                    | BLADES                                          |                                                                      | 30" (FRD0130)<br>36" (FRD0136)                  |
|       |                                                                                      |                                                 |                                                                      |                                                 |