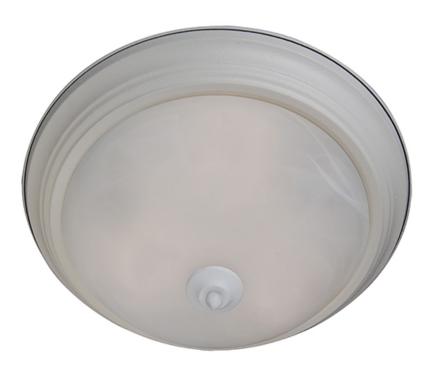

# PRODUCT DESCRIPTION

Maxim Lighting's commitment to both the residential lighting and the home building industries will assure you a product line focused on your lighting needs. With Maxim Lighting you will find quality product that is well designed, well priced and readily a

#### **MEASUREMENTS**

DIMENSION : 11.5" W x 6" H HANGING WEIGHT : 2.12 lb

### **LAMPING**

INPUT VOLTAGE : 120V

BULB : 1 x 60W Incandescent E26 Medium, 60W Total

BULB INCLUDED : (Not Included)

DIMMABLE : Yes

### GLASS

Marble MR

#### MATERIAL

Steel