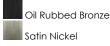

Accented with curiously jointed curvatures, this collection of Frosted Glass and Satin Nickel or Wilshire Glass and Oil Rubbed Bronze is both modern and versatile.

MEASUREMENTS DIMENSION

DIMENSION : 35" L x 9" W x 43" H HANGING WEIGHT : 10.14 lb